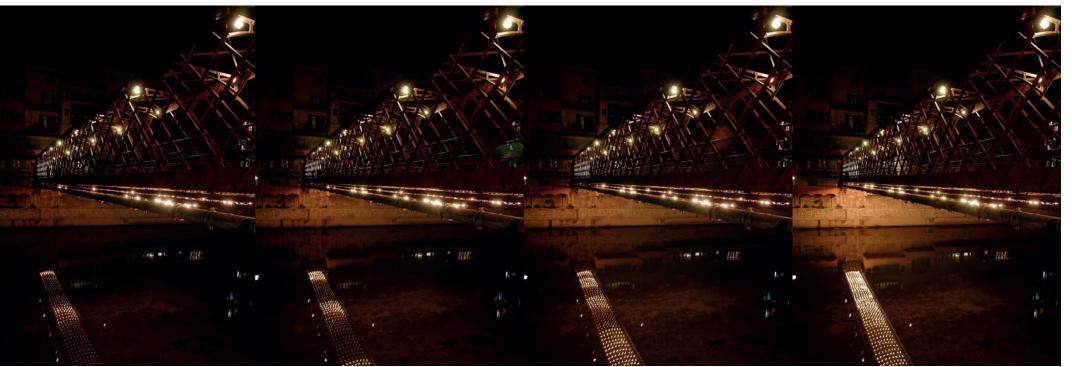

Added to the water's own chronesthesia, superimposed light effects following a precise script of form and colour create a particular and variable atmosphere to captivate the pedestrian's attention.

RIDGE: 4

## Light, time, sequence.

F2 Lines and dots.

Texture: light reflected on the water.

BRIDGE: 5

Symmetries and reflections. Light bisector.

F2 Density, intensity and movement.

F1

In the darkness of the night the light underlines the presence of the bridge and the incessant movement of the Onyar River's water.