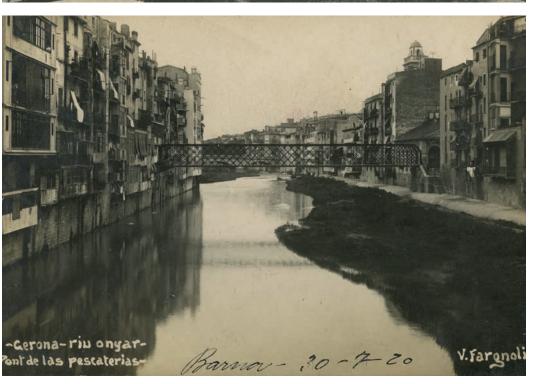

## F2

F3

Onyar River, Girona. Peixateries Velles Bridge. Year: 1915-1920. Credit: Ajuntament de Girona. CRDI (Valentí Fargnoli Iannetta).

Light Bridge site plan. Institut Cartogràfic i Geològic de Catalunya (ICGC), 2016.