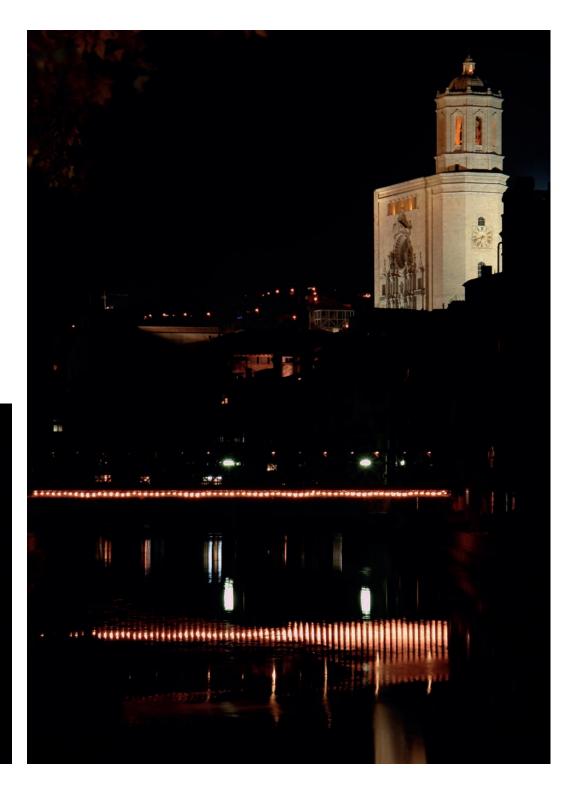

## LIGHT BRIDGE

Girona 2007 Light Bridge is a Christmas temporary installation set in Girona in 2007. We work on the Peixateries Velles Bridge due to its central position in the old town's pedestrian circuit and its full span without pillars.

TYPOLOGY Temporary installation

**AREA** 84 m<sup>2</sup>

PROMOTER Girona City Hall

**CO-AUTHOR** Maria Güell, light designer

PHOTOGRAPHY Xavier Moliner

A delicate slenderness and premeditated transparency make the Eiffel Bridge a testament to modernity between the old city and its first extensions.