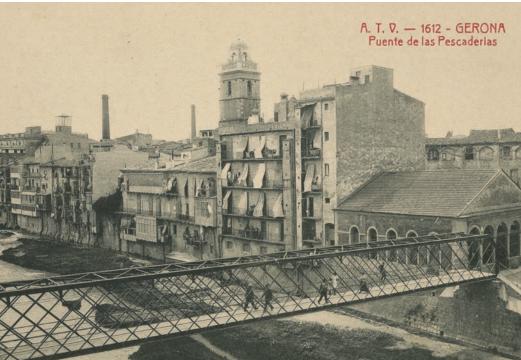

The Peixateries Velles Bridge over the Onyar River in the city of Girona. Year: 1910. Credit: Ajuntament de Girona. CRDI (Àngel Toldrà Viazo editor).