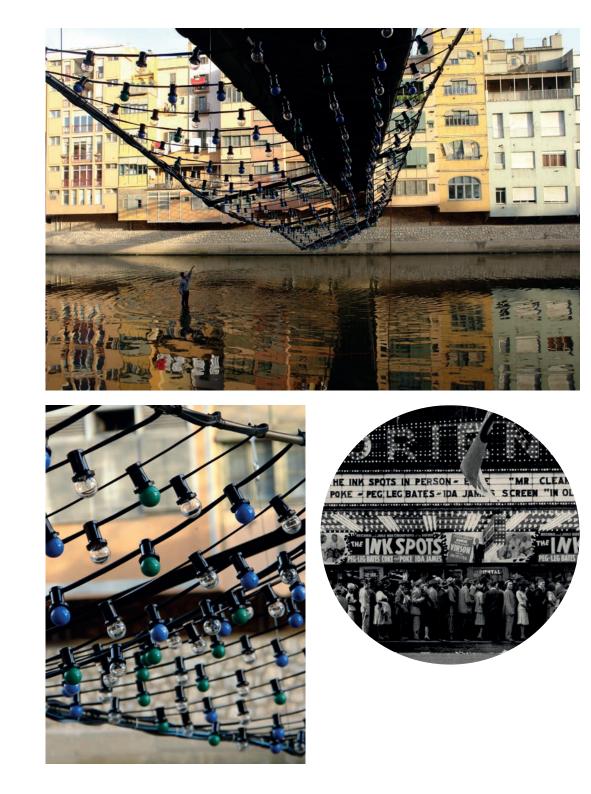

## LIGHT BRIDGE

Girona 2007 Light Bridge is a Christmas temporary installation set in Girona in 2007. We work on the Peixateries Velles Bridge due to its central position in the old town's pedestrian circuit and its full span without pillars.

TYPOLOGY Temporary installation

**AREA** 84 m<sup>2</sup>

PROMOTER Girona City Hall

**CO-AUTHOR** Maria Güell, light designer

PHOTOGRAPHY Xavier Moliner

A delicate slenderness and premeditated transparency make the Eiffel Bridge a testament to modernity between the old city and its first extensions.

F1

Assembly of the electrified mesh under the bridge slab.

F2 Array of colored incandescent bulbs.

F3

American Photographs. Walker Evans, 1938. The Museum of Modern Art, New York.

The location of multiple low intensity light bulbs underneath the bridge's slab allows for the vision of the shimmering lights reflected in the running water while hiding its source.

The Peixateries Velles Bridge over the Onyar River in the city of Girona. Year: 1910. Credit: Ajuntament de Girona. CRDI (Àngel Toldrà Viazo editor).

## F2

F3

Onyar River, Girona. Peixateries Velles Bridge. Year: 1915-1920. Credit: Ajuntament de Girona. CRDI (Valentí Fargnoli Iannetta).

Light Bridge site plan. Institut Cartogràfic i Geològic de Catalunya (ICGC), 2016.