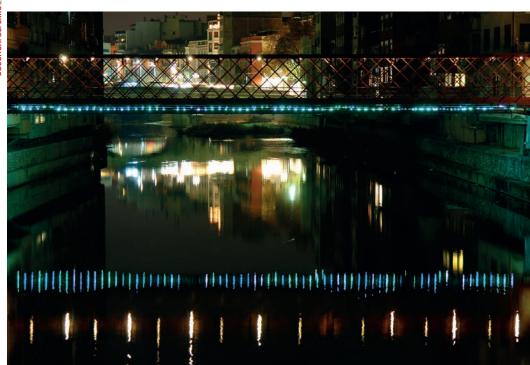

Added to the water's own chronesthesia, superimposed light effects following a precise script of form and colour create a particular and variable atmosphere to captivate the pedestrian's attention.

RIDGE: 4

## Light, time, sequence.

F2 Lines and dots.

Texture: light reflected on the water.

BRIDGE: 5

Symmetries and reflections. Light bisector.

F2 Density, intensity and movement.

F1

In the darkness of the night the light underlines the presence of the bridge and the incessant movement of the Onyar River's water.