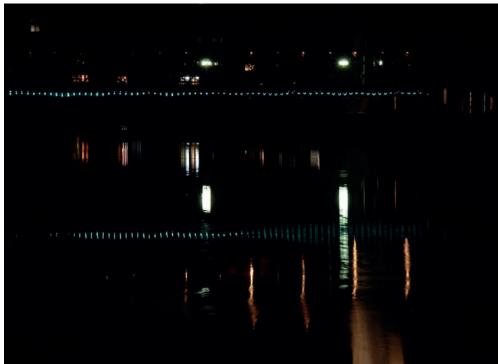

## Light, time, sequence.

F2 Lines and dots.

Texture: light reflected on the water.

BRIDGE: 5

Symmetries and reflections. Light bisector.

F2 Density, intensity and movement.

F1

In the darkness of the night the light underlines the presence of the bridge and the incessant movement of the Onyar River's water.

F1 Chie

F2 Fading.