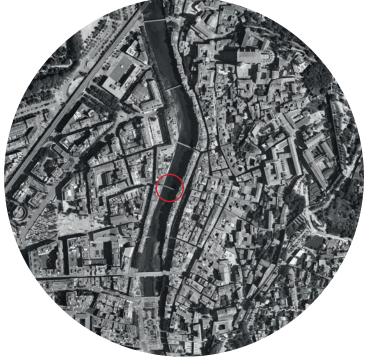

## F2

F3

Onyar River, Girona. Peixateries Velles Bridge. Year: 1915-1920. Credit: Ajuntament de Girona. CRDI (Valentí Fargnoli Iannetta).

Light Bridge site plan. Institut Cartogràfic i Geològic de Catalunya (ICGC), 2016.