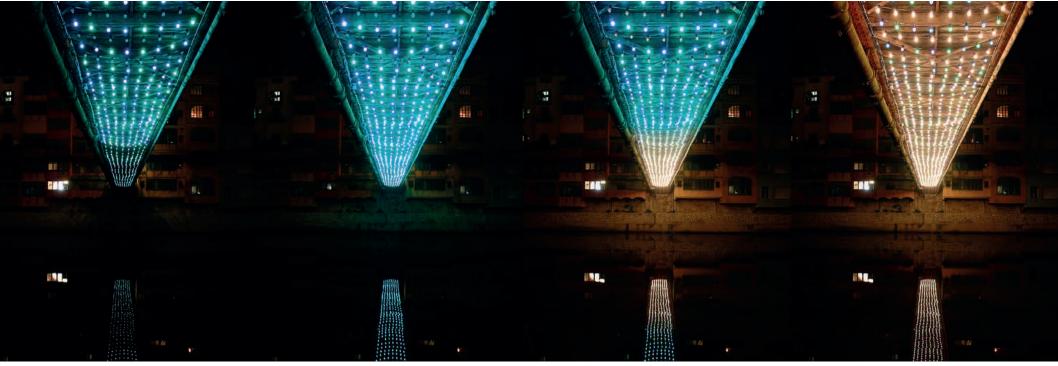

## Light, time, sequence.

F2 Lines and dots.

Texture: light reflected on the water.

BRIDGE: 5

Symmetries and reflections. Light bisector.

F2 Density, intensity and movement.

F1

In the darkness of the night the light underlines the presence of the bridge and the incessant movement of the Onyar River's water.

F1 Chie

F2 Fading.