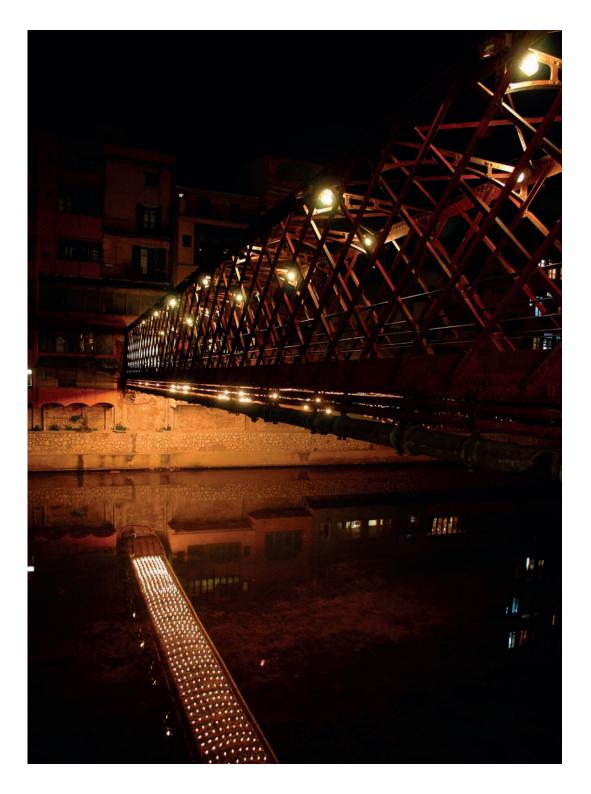

## LIGHT BRIDGE

Girona 2007 Light Bridge is a Christmas temporary installation set in Girona in 2007. We work on the Peixateries Velles Bridge due to its central position in the old town's pedestrian circuit and its full span without pillars.

F1

Assembly of the electrified mesh under the bridge slab.

F2 Array of colored incandescent bulbs.

F3

American Photographs. Walker Evans, 1938. The Museum of Modern Art, New York.

The location of multiple low intensity light bulbs underneath the bridge's slab allows for the vision of the shimmering lights reflected in the running water while hiding its source.

Added to the water's own chronesthesia, superimposed light effects following a precise script of form and colour create a particular and variable atmosphere to captivate the pedestrian's attention.

RIDGE: 4

## Light, time, sequence.

F2 Lines and dots.

Texture: light reflected on the water.

BRIDGE: 5

Symmetries and reflections. Light bisector.

F2 Density, intensity and movement.

F1

In the darkness of the night the light underlines the presence of the bridge and the incessant movement of the Onyar River's water.