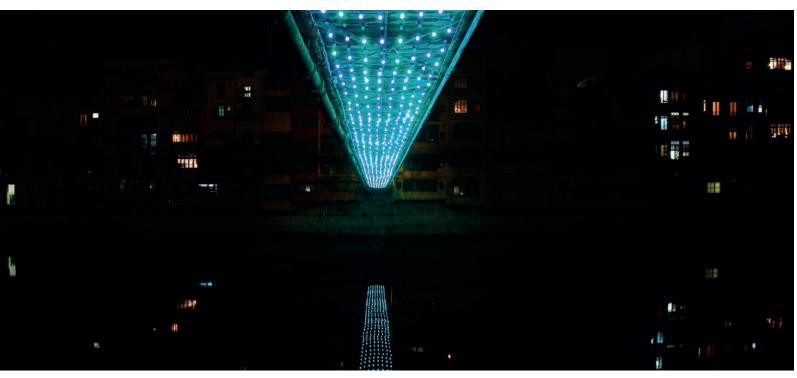

F1

Assembly of the electrified mesh under the bridge slab.

F2 Array of colored incandescent bulbs.

F3

American Photographs. Walker Evans, 1938. The Museum of Modern Art, New York.

The location of multiple low intensity light bulbs underneath the bridge's slab allows for the vision of the shimmering lights reflected in the running water while hiding its source.

## Light, time, sequence.

F2 Lines and dots.

Texture: light reflected on the water.

BRIDGE: 5

Symmetries and reflections. Light bisector.

F2 Density, intensity and movement.

F1

In the darkness of the night the light underlines the presence of the bridge and the incessant movement of the Onyar River's water.